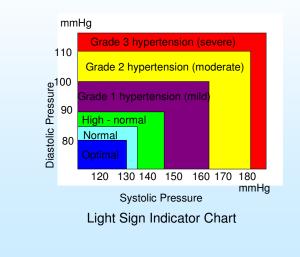

**PC-Link:** This unit also offered PC-link software which include USB cable and software cd.

AccuRead Arm DB61M (Blood Pressure Monitor & WHO Light Sign Indicator)